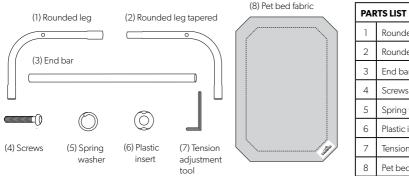

## INSTALLATION INSTRUCTIONS

| PARTS LIST |                         | QTY |
|------------|-------------------------|-----|
| 1          | Rounded leg             | 2   |
| 2          | Rounded leg tapered     | 2   |
| 3          | End bar                 | 2   |
| 4          | Screws                  | 4   |
| 5          | Spring washer           | 4   |
| 6          | Plastic insert          | 4   |
| 7          | Tension adjustment tool | 1   |
| 8          | Pet bed fabric          | 1   |