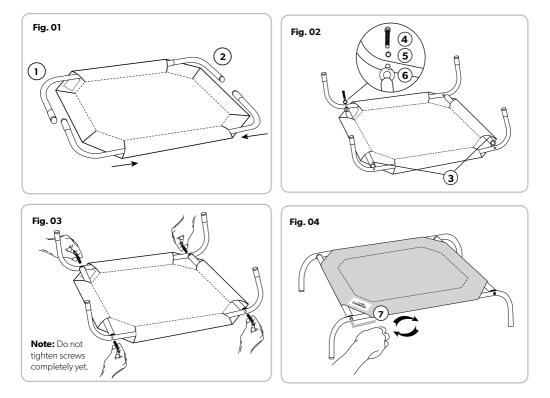

## INSTALLATION INSTRUCTIONS

| PARTS LIST |                         | QTY |
|------------|-------------------------|-----|
| 1          | Rounded leg             | 2   |
| 2          | Rounded leg tapered     | 2   |
| 3          | End bar                 | 2   |
| 4          | Screws                  | 4   |
| 5          | Spring washer           | 4   |
| 6          | Plastic insert          | 4   |
| 7          | Tension adjustment tool | 1   |
| 8          | Pet bed fabric          | 1   |