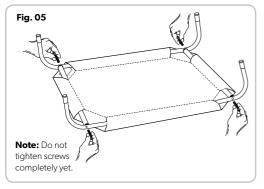

# **INSTALLATION INSTRUCTIONS**

Large and Extra Large

| PARTS LIST |                         | QTY |
|------------|-------------------------|-----|
| 1          | Rounded leg             | 4   |
| 2          | Tapered side bar        | 2   |
| 3          | End bar                 | 2   |
| 4          | Screws                  | 4   |
| 5          | Spring washer           | 4   |
| 6          | Plastic insert          | 4   |
| 7          | Tension adjustment tool | 1   |
| 8          | Pet bed fabric          | 1   |