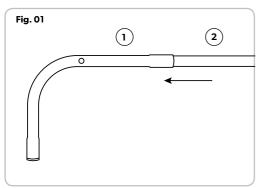

# **INSTALLATION INSTRUCTIONS**

Large and Extra Large

| PARTS LIST |                         | QTY |
|------------|-------------------------|-----|
| 1          | Rounded leg             | 4   |
| 2          | Tapered side bar        | 2   |
| 3          | End bar                 | 2   |
| 4          | Screws                  | 4   |
| 5          | Spring washer           | 4   |
| 6          | Plastic insert          | 4   |
| 7          | Tension adjustment tool | 1   |
| 8          | Pet bed fabric          | 1   |