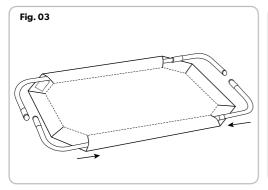

# **INSTALLATION INSTRUCTIONS**

Large and Extra Large

| PARTS LIST |                         | QTY |
|------------|-------------------------|-----|
| 1          | Rounded leg             | 4   |
| 2          | Tapered side bar        | 2   |
| 3          | End bar                 | 2   |
| 4          | Screws                  | 4   |
| 5          | Spring washer           | 4   |
| 6          | Plastic insert          | 4   |
| 7          | Tension adjustment tool | 1   |
| 8          | Pet bed fabric          | 1   |