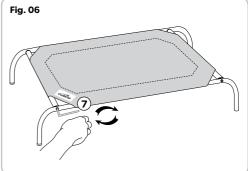

# **INSTALLATION INSTRUCTIONS**

Large and Extra Large

| PARTS LIST |                         | QTY |
|------------|-------------------------|-----|
| 1          | Rounded leg             | 4   |
| 2          | Tapered side bar        | 2   |
| 3          | End bar                 | 2   |
| 4          | Screws                  | 4   |
| 5          | Spring washer           | 4   |
| 6          | Plastic insert          | 4   |
| 7          | Tension adjustment tool | 1   |
| 8          | Pet bed fabric          | 1   |