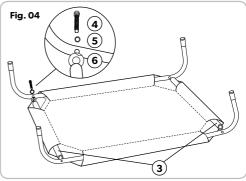

# **INSTALLATION INSTRUCTIONS**

Large and Extra Large

| PARTS LIST |                         | QTY |
|------------|-------------------------|-----|
| 1          | Rounded leg             | 4   |
| 2          | Tapered side bar        | 2   |
| 3          | End bar                 | 2   |
| 4          | Screws                  | 4   |
| 5          | Spring washer           | 4   |
| 6          | Plastic insert          | 4   |
| 7          | Tension adjustment tool | 1   |
| 8          | Pet bed fabric          | 1   |