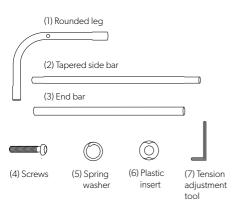

# **INSTALLATION INSTRUCTIONS**

Large and Extra Large

| PARTS LIST |                         | QTY |
|------------|-------------------------|-----|
| 1          | Rounded leg             | 4   |
| 2          | Tapered side bar        | 2   |
| 3          | End bar                 | 2   |
| 4          | Screws                  | 4   |
| 5          | Spring washer           | 4   |
| 6          | Plastic insert          | 4   |
| 7          | Tension adjustment tool | 1   |
| 8          | Pet bed fabric          | 1   |