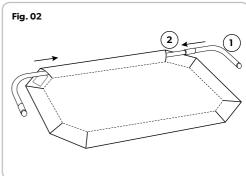

# **INSTALLATION INSTRUCTIONS**

Large and Extra Large

| PARTS LIST |                         | QTY |
|------------|-------------------------|-----|
| 1          | Rounded leg             | 4   |
| 2          | Tapered side bar        | 2   |
| 3          | End bar                 | 2   |
| 4          | Screws                  | 4   |
| 5          | Spring washer           | 4   |
| 6          | Plastic insert          | 4   |
| 7          | Tension adjustment tool | 1   |
| 8          | Pet bed fabric          | 1   |